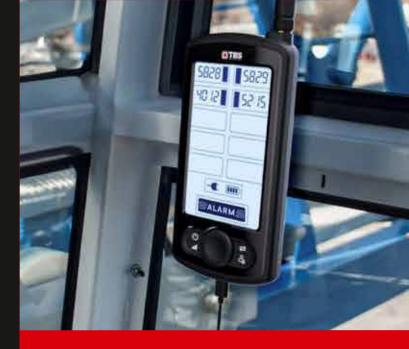

- Ultra-low alarm signal latency
- Adjustable alarm volume, suitable for all operating environments
- Easy charging cable
- LCD display on crane alarm displays all connected lanyard devices
- Antenna extension module available on request
- Low battery alerts