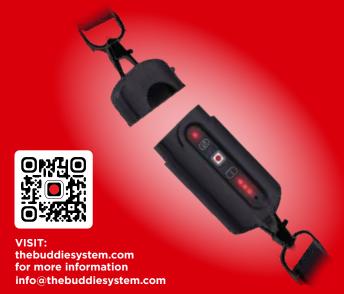

A quick snap on the **TBS** lanyard activates the alarm.

Lanyard worn by Dogman