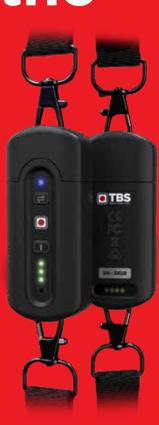

A quick snap on the **TBS** lanyard activates the alarm.

Lanyard worn by Dogman