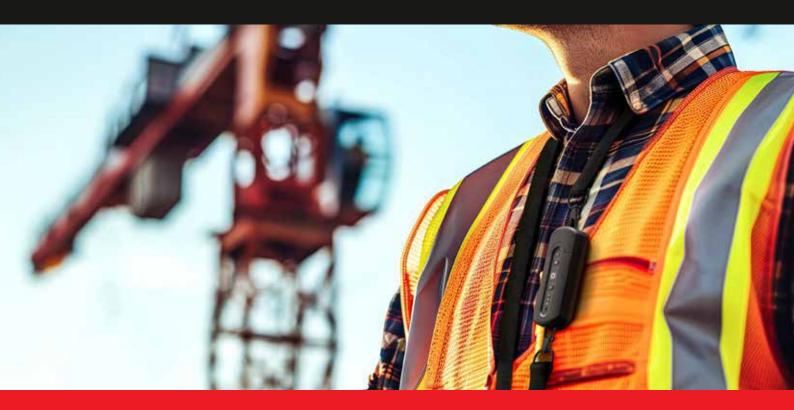

# Safety from the ground up

## Introducing The Buddie System (TBS)

A wireless instant safety alert device designed for crane operators and dogmen/slingers enabling rapid alarm activation in emergencies.

The **TBS** device overcomes the shortfalls of two-way radio failure and often-inaudible backup whistles. The **TBS** lanyard allows dogman/slingers to instantly transmit an alarm signal to a crane operator to stop.