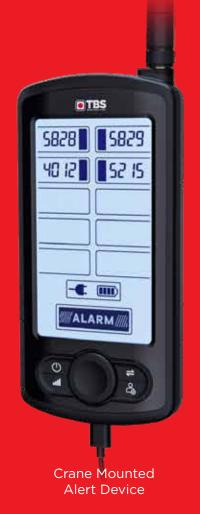

## It's that simple.

Up to ten lanyards can be paired to the crane mounted alert device with a range of up to 1km\*.

Making **The Buddie System (TBS)** an essential piece of safety equipment for any industry with cranes.

- Ultra-low alarm signal latency
- Adjustable alarm volume, suitable for all operating environments
- Easy charging cable
- LCD display on crane alarm displays all connected lanyard devices
- Antenna extension module available on request
- Low battery alerts